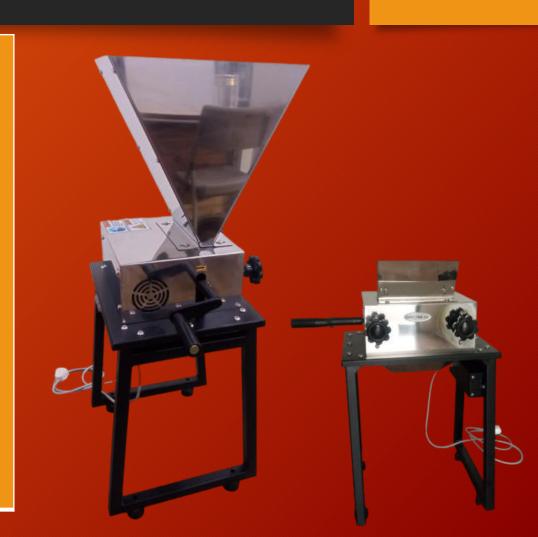

## Spectra Adjustable Cocoa Cracker

The ideal machine for cocoa processing and nut butter processing and other multipurpose grinding needs.

Spectra Adjustable Cracker is an awesome tool to crack roasted cocoa beans. It is important to get this step right to effectively and efficiently winnow the husk, and get nibs of correct size to add to the Spectra melanger.

It is a simple machine to maintain, and the rollers are all made of high quality steel, and high quality stainless steel for the hopper. It is bearing mounted to give you years of smooth service unlike some in the market which use bushes. The machine can be easily disassembled and reassembled.

You can use it either on the enclosed stand, or choose to mount on your own table. The adjustable Cracker comes with adjustable rollers as per the name, where you can adjust the rollers according to the size of beans.

## Spectra Adjustable Cocoa Cracker

- Motorized, and High process capacity in a compact size
- Approximate Sound decibels 70 db
- Steel rollers and Stainless steel hopper
- Adjustable gap between rollers for better control of cracking
- Bearing mounted for long life
- Includes a free stand for mounting. Holds 20 litre bucket under it.
- Comes included with Stainless steel hopper of 5 kgs capacity.
- Rubber leg bushes to prevent slippage on smooth surface.
- 220-240 volts, single phase, 50/60 Hz, Weight about 20 kgs