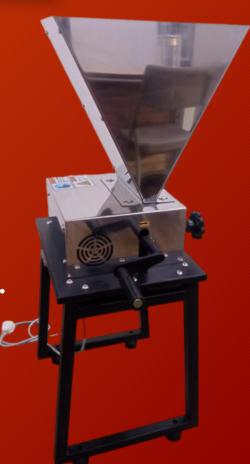

## Spectra Adjustable Cocoa Cracker

The ideal machine for cocoa processing and nut butter processing and other multipurpose grinding needs.

Spectra Adjustable Cracker is an awesome tool to crack roasted cocoa beans. It is important to get this step right to effectively and efficiently winnow the husk, and get nibs of correct size to add to the Spectra melanger.

It is a simple machine to maintain, and the rollers are all made of high quality steel, and high quality stainless steel for the hopper. It is bearing mounted to give you years of smooth service unlike some in the market which use bushes. The machine can be easily disassembled and reassembled.

You can use it either on the enclosed stand, or choose to mount on your own table. The adjustable Cracker comes with adjustable rollers as per the name, where you can adjust the rollers according to the size of beans.

## Spectra Adjustable Cocoa Cracker

- Motorized, and High process capacity in a compact size
- Approximate Sound decibels 70 db
- Steel rollers and Stainless steel hopper
- Adjustable gap between rollers for better control of cracking
- Bearing mounted for long life
- Includes a free stand for mounting. Holds 20 litre bucket under it.
- Comes included with Stainless steel hopper of 5 kgs capacity.
- Rubber leg bushes to prevent slippage on smooth surface.
- 220-240 volts, single phase, 50/60 Hz, Weight about 20 kgs